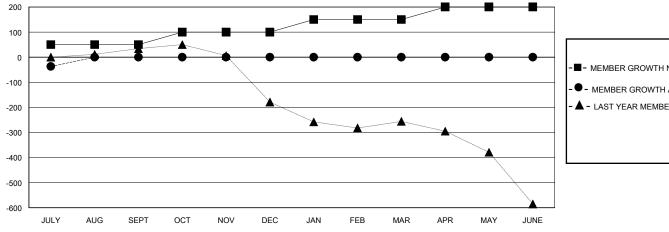

## GOALS AND ACTUAL MEMBERS CUMULATIVE

|  | -1 | <b>I</b> - | MEMBER | GROWTH | NET | GOAL |
|--|----|------------|--------|--------|-----|------|
|--|----|------------|--------|--------|-----|------|

- MEMBER GROWTH ACTUAL

- LAST YEAR MEMBERSHIP ACTUAL

| DROPPED CLUBS: 2 |    |
|------------------|----|
| DROPPED MEMBERS  |    |
| DECEASED         | 0  |
| CLUB CANCELLED   | 39 |
| OTHER            | 8  |
| TOTAL            | 47 |

#### **LOCATION REP OF BANGLADESH** GMT: **GMT CA**

| Clubs                 |               |           |                       | Members       |                        |                         |                                                    |
|-----------------------|---------------|-----------|-----------------------|---------------|------------------------|-------------------------|----------------------------------------------------|
| RESULTS FOR 2024-2025 |               |           | RESULTS FOR 2024-2025 |               |                        |                         |                                                    |
| QUARTER               | NEW CLUB GOAL | NEW CLUBS | DROPPED CLUBS         | QUARTER MEMI  | BER GROWTH NET<br>GOAL | MEMBER GROWTH<br>ACTUAL | DROPPED<br>MEMBERS ACTUAL<br>(including transfers) |
| JULY/AUG/SEPT         | 10            | 0         | 2                     | JULY/AUG/SEPT | 50                     | 12                      | 47                                                 |
| OCT/NOV/DEC           | 0             | 0         | 0                     | OCT/NOV/DEC   | 50                     | 0                       | 0                                                  |
| JAN/FEB/MAR           | 10            | 0         | 0                     | JAN/FEB/MAR   | 50                     | 0                       | 0                                                  |
| APR/MAY/JUNE          | 0             | 0         | 0                     | APR/MAY/JUNE  | 50                     | 0                       | 0                                                  |