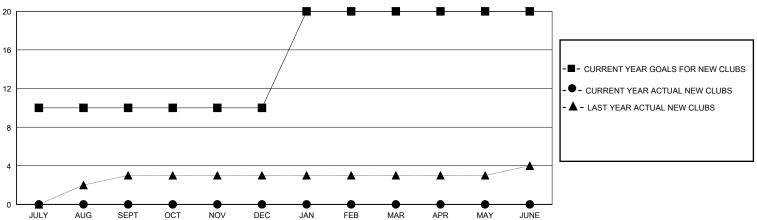

### GOALS AND ACTUAL NEW CLUBS CUMULATIVE

#### **LOCATION REP OF BANGLADESH** GMT: **GMT CA**

| Clubs                 |               |           |                       | Members       |                        |                         |                                                    |
|-----------------------|---------------|-----------|-----------------------|---------------|------------------------|-------------------------|----------------------------------------------------|
| RESULTS FOR 2024-2025 |               |           | RESULTS FOR 2024-2025 |               |                        |                         |                                                    |
| QUARTER               | NEW CLUB GOAL | NEW CLUBS | DROPPED CLUBS         | QUARTER MEMI  | BER GROWTH NET<br>GOAL | MEMBER GROWTH<br>ACTUAL | DROPPED<br>MEMBERS ACTUAL<br>(including transfers) |
| JULY/AUG/SEPT         | 10            | 0         | 2                     | JULY/AUG/SEPT | 50                     | 12                      | 47                                                 |
| OCT/NOV/DEC           | 0             | 0         | 0                     | OCT/NOV/DEC   | 50                     | 0                       | 0                                                  |
| JAN/FEB/MAR           | 10            | 0         | 0                     | JAN/FEB/MAR   | 50                     | 0                       | 0                                                  |
| APR/MAY/JUNE          | 0             | 0         | 0                     | APR/MAY/JUNE  | 50                     | 0                       | 0                                                  |